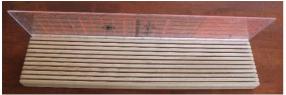

### HEARTLAND RULER RACK (\$25 + P&H)

Made from kiln dried Victorian Ash hardwood, it is 20% heavier than Radiata Pine, thus providing stability when your holder is well populated by your favourite rulers and templates.

Designed with 11 wide slots which facilitate ease of ruler/template

placement, the holder is longer than 24 inches, so if placed centrally in the slot, the ruler's corners will be protected from accidental damage.

The Rack measures 140mm wide x 35mm thick x 630mm long and weighs 1.9kg