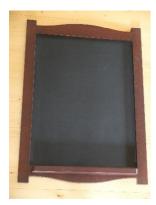

### HEARTLAND COMBINATION BLACKBOARD/CORKBOARD (\$125 + P&H)

The combination Blackboard/Corkboard is the same specifications as those of the single items except that the useable area of each board measures 370mm wide x 430mm high. Each item has 4 triangular suspension loops screwed to the top and bottom rails. The overall dimensions of the item are 610mm high x 875mm wide x 64mm thick, allowing for the lower shelf. Custom sizes made to order. The total weight is 4.5kg.

#### HEARTLAND BLACKBOARD (\$75 + P&H)

The Blackboard panel is made from 6mm thick high density fibreboard and coated with premium quality Blackboard Paint. The useable area of the board measures 430mm wide x 575mm high. Each item has 4 triangular suspension loops screwed to the top and bottom rails. The overall dimensions of the item are 710mm high x 515mm wide x 64mm thick, allowing for the lower shelf. Custom sizes made to order. The total weight is 3.1kg. For your convenience we can supply a Starter Pack which includes 12 white and 12 coloured chalk sticks and a blackboard eraser for an extra \$6. Please specify, if required.