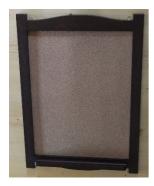

#### HEARTLAND CORKBOARD (\$75 + P&H)

The Corkboard panel is made from 6.3mm thick cork and bonded to 3mm ply or medium density fibreboard (MDF). The useable area of the board measures 430mm wide x 575mm high. Each item has 4 triangular suspension loops screwed to the top and bottom rails. The overall dimensions of the item are 710mm high x 515mm wide x 64mm thick, allowing for the lower shelf. Custom sizes made to order. The total weight is 2.15kg. For your convenience, we can supply a Starter Pack of 50 corkboard pins for an extra \$3. Please specify, if required.

#### HEARTLAND BLACKBOARD (\$75 + P&H)

The Blackboard panel is made from 6mm thick high density fibreboard and coated with premium quality Blackboard Paint. The useable area of the board measures 430mm wide x 575mm high. Each item has 4 triangular suspension loops screwed to the top and bottom rails. The overall dimensions of the item are 710mm high x 515mm wide x 64mm thick, allowing for the lower shelf. Custom sizes made to order. The total weight is 3.1kg. For your convenience we can supply a Starter Pack which includes 12 white and 12 coloured chalk sticks and a blackboard eraser for an extra \$6. Please specify, if required.

Currently, each frame is made from Victorian Ash, stained in a dark Jarrah colour and clear coated. There are a number of these items available. When sold out, given sufficient customer interest, we will produce the frames from solid timbers as shown and finished in clear coat.