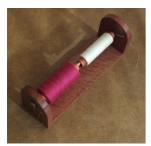

## HEARTLAND THREAD REEL HOLDER (\$20 + P&H)

Made from recycled River Red Gum with a hand polished brass shaft. The unique feature of this piece is its ability to simultaneously house 2 large reels of thread. As Red Gum is approximately 20% heavier than Pine it resists annoying movement when drawing the thread from the reels. There are two fine slots in the end plates to retain the cut ends of each reel of thread. As with all of our products, the Reel Holder is sealed, hand sanded, then top coated twice with pre-catalysed satin finish clear lacquer.

The overall dimensions of the item is 57mm wide x 185mm long x 75mm high and weighs 125g.

Telephone: **0428 351 934** 

email: heartlandtimbercreations@gmail.com