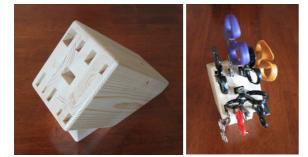

# HEARTLAND SCISSORS BLOCK (\$65 + P&H)

Our specially designed Scissor Block keeps all your precious scissors together in one easily accessible location. Designed to hold a range of scissors from shears to embroidery scissors; even your favourite pair of pinking shears. Features include - Conveniently angled for ease of access, easy placement and withdrawal of each pair of scissors. Scissor blades nestle easily into the purpose designed slots.

The footprint of this piece measures 250mm deep x 110mm wide x 190mm high and weighs 1.2kg.