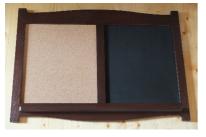

### HEARTLAND COMBINATION BLACKBOARD/CORKBOARD (\$125 + P&H)

The combination Blackboard/Corkboard is the same specifications as those of the single items except that the useable area of each board measures 370mm wide x 430mm high. Each item has 4 triangular suspension loops screwed to the top and bottom rails. The overall dimensions of the item are 610mm high x 875mm wide x 64mm thick, allowing for the lower shelf. Custom sizes made to order. The total weight is 4.5kg.

For your convenience, we can supply a Starter Pack which includes 12 white and 12 coloured chalk sticks, a blackboard eraser and a pack of 50 corkboard pins for an extra \$9. Please specify, if required.