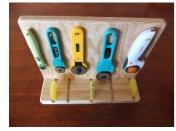

# HEARTLAND ROTARY CUTTER RACK (\$35 + P&H)

This rack is designed to store most rotary cutters ranging in size from 18 to 60mm diameter.

Unique features are that the cutter hanging pegs are hand polished brass for easy removal plus there is ample provision at the front for spare blades housed in their protective containers.

For a limited time we have a range of this product which has been made from 95 year old re-cycled Baltic pine. The Cutter Rack measures 325mm wide x 249mm high x 140mm deep and weighs 1kg.