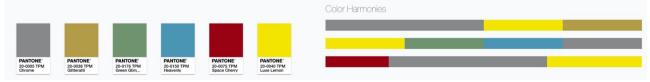

#### Orbital

The fervor to explore interstellar travel is reflected in Orbital, a palette of shimmering metallic tones found in the mesmerizing galaxies of outer space. The golden image of PANTONE 20-0040 Luxe Lemon sparkles with vitality while PANTONE 20-0005 Chrome mimics the glimmering radiance of the stars.